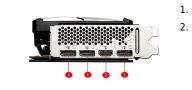

|
| Boyutlar (mm)                | 249x 132 x 52 mm                                                                                       |
| Ağırlık                      | 932g / 1414g                                                                                           |
|                              | Υ                                                                                                      |
|                              | 2560 Units                                                                                             |
|                              |                                                                                                        |

## **CONNECTIONS**



- 1. DisplayPort
- 2. HDMI™

## **FEATURES**



Two fans and a huge heatsink ensure a cool and quiet experience for you.



The award-winning MSI TORX Fan 3.0 design creates high static pressure and pushes the limits of thermal performance.



### Zero Frozr

The fans completely stop when temperatures are relatively low, eliminating all noise.



### **Thermal Padding**

An abundance of thermal pads use any chance for additional heat transfer directly from the components.



### **Custom PCB**

The custom PCB has been engineered with hardened circuits and optimized trace routing for performance and reliability.



## **Reinforcing Backplate**

The reinforcing backplate features a flow-through design that provides additional ventilation.



### **MSI Center**

The exclusive MSI Center sof