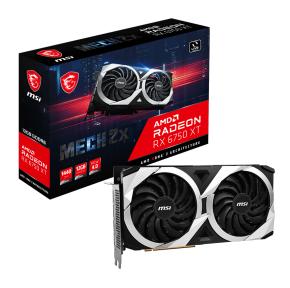

# Radeon™ RX 6750 XT MECH 2X 12G

## **SPECIFICATIONS**

| Memory                       | 12GB GDDR6                                                                                             |
|------------------------------|--------------------------------------------------------------------------------------------------------|
| Grafik Motoru                | Radeon™ RX 6750 XT                                                                                     |
| Veriyolu Standardı           | PCI Express <sup>®</sup> Gen 4                                                                         |
| Bellek Arayüzü               | 192-bit                                                                                                |
| Çekirdek Hızı(MHz)           | Boost: Up to 2600 MHz<br>Game: Up to 2495 MHz                                                          |
| Bellek Hızı(MHz)             | 18 Gbps                                                                                                |
| Maximum Displays             | 4                                                                                                      |
| Power consumption (W)        | 250 W                                                                                                  |
| Output                       | DisplayPort x 3 (v1.4) / HDMI™ x 1<br>(Supports 4K@120Hz/8K@60Hz and<br>VRR as specified in HDMI™ 2.1) |
| HDCP Desteği                 | Υ                                                                                                      |
| Recommended Power Supply (W) | 650W or greater                                                                                        |
| Virtual Reality Ready        | Υ                                                                                                      |
| Digital Maximum Resolution   | 7680 x 4320                                                                                            |
| DirectX Desteği              | 12 API                                                                                                 |
| OpenGL Desteği               | 4.6                                                                                                    |
| Boyutlar (mm)                | 249x 132 x 52 mm                                                                                       |
| Ağırlık                      | 932g / 1414g                                                                                           |
|                              | Υ                                                                                                      |
|                              | 2560 Units                                                                                             |
|                              |                                                                                                        |