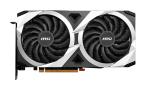

## **FEATURES**

Two fans and a huge heatsink ensure a cool and quiet experience for you.

The award-winning MSI TORX Fan 3.0 design creates high static pressure and pushes the limits of thermal performance.