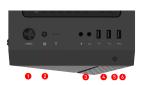

## CONNECTIONS

- 1. Power Button
- 2. Reset Button
- 3. Mic in / Audio out
- 4. USB 2.0x 2
- 5. Insta-Light Loop Button
- 6. USB 3.2 Gen 1 Type-A